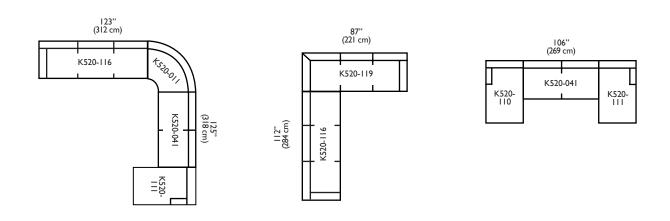

| Standard Features                                                | K520-010<br>Corner | K520-011<br>Wedge | K520-041<br>Armless<br>Loveseat | K520-110<br>Right Seat<br>Chaise | K520-111<br>Left Seat<br>Chaise | K520-114<br>Right 2-Seat<br>End | K520-115<br>Left 2-Seat<br>End |
|------------------------------------------------------------------|--------------------|-------------------|---------------------------------|----------------------------------|---------------------------------|---------------------------------|--------------------------------|
| Tight Back                                                       | 1                  | 1                 | 1                               | 1                                | 1                               | 1                               | 1                              |
| One 16" Contrasting Down Throw Pillow                            | 1                  | <b>√</b>          | N/A                             | 1                                | 1                               | 1                               | 1                              |
| Wooden Leg Finish Choices                                        | 1                  | /                 | /                               | 1                                | 1                               | 1                               | 1                              |
| 300CC Cushion                                                    | 1                  | 1                 | 1                               | 1                                | ✓                               | 1                               | /                              |
| Suspension System                                                | sinuous            | sinuous           | sinuous                         | sinuous                          | sinuous                         | sinuous                         | sinuous                        |
| Options — See Price List for Prices Feather Soft Cushion Package |                    |                   |                                 |                                  |                                 |                                 |                                |
|                                                                  | /                  | <b>√</b>          |                                 | /                                | <b>✓</b>                        | /                               | <b>✓</b>                       |
| Fringe (BLF)                                                     | /                  | ✓                 | N/A                             | <b>✓</b>                         | ✓                               | /                               | <b>✓</b>                       |
| Contrasting Welt and Button (CW)                                 | /                  | ✓                 | ✓                               | /                                | ✓                               | 1                               | 1                              |
| Fitted Arm Covers                                                | N/A                | N/A               | N/A                             | /                                | /                               | 1                               | 1                              |
| M850 Cushion                                                     | 1                  | <b>√</b>          | 1                               | /                                | 1                               | 1                               | 1                              |
| Extra Firm Cushion                                               | 1                  | /                 | 1                               | 1                                | 1                               | 1                               | 1                              |

| Standard Features                     | K520-116<br>Right 3-Seat<br>End |         | K520-118<br>Right 3-Seat<br>End w/ Corner | K520-119<br>Left 3-Seat<br>End w/ Corner | K520-126<br>Right Seat<br>Bumper | K520-127<br>Left Seat<br>Bumper |
|---------------------------------------|---------------------------------|---------|-------------------------------------------|------------------------------------------|----------------------------------|---------------------------------|
| Tight Back                            | 1                               | ✓       | ✓                                         | ✓                                        | ✓                                | ✓                               |
| One 16" Contrasting Down Throw Pillow | 1                               | 1       | <b>√</b> (2)                              | <b>√</b> (2)                             | 1-KP                             | 1-KP                            |
| Wooden Leg Finish Choices             | 1                               | 1       | 1                                         | <b>√</b>                                 | 1                                | 1                               |
| 300CC Cushion                         | 1                               | ✓       | 1                                         | /                                        | 1                                | 1                               |
| Suspension System                     | sinuous                         | sinuous | sinuous                                   | sinuous                                  | sinuous                          | sinuous                         |
| Options — See Price List for Prices   |                                 |         |                                           |                                          |                                  |                                 |
| Feather Soft Cushion Package          | 1                               | 1       | 1                                         | ✓                                        | 1                                | 1                               |
| Fringe (BLF)                          | 1                               | 1       | 1                                         | 1                                        | 1                                | 1                               |
| Contrasting Welt and Button (CW)      | 1                               | ✓       | 1                                         | 1                                        | 1                                | 1                               |
| Fitted Arm Covers                     | 1                               | ✓       | 1                                         | 1                                        | N/A                              | N/A                             |
| M850 Cushion                          | 1                               | 1       | 1                                         | 1                                        | 1                                | 1                               |
| Extra Firm Cushion                    | 1                               | 1       | 1                                         | 1                                        | 1                                | 1                               |