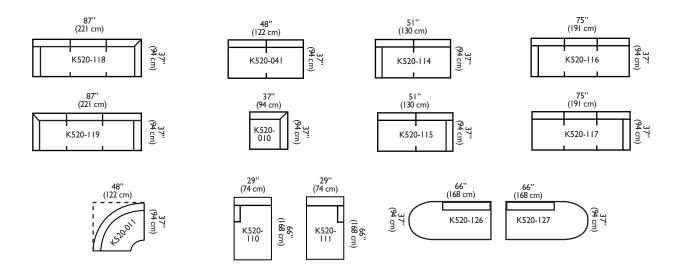

| Standard Features                                                | K520-010<br>Corner | K520-011<br>Wedge | K520-041<br>Armless<br>Loveseat | K520-110<br>Right Seat<br>Chaise | K520-111<br>Left Seat<br>Chaise | K520-114<br>Right 2-Seat<br>End | K520-115<br>Left 2-Seat<br>End |
|------------------------------------------------------------------|--------------------|-------------------|---------------------------------|----------------------------------|---------------------------------|---------------------------------|--------------------------------|
| Tight Back                                                       | 1                  | 1                 | 1                               | 1                                | 1                               | 1                               | 1                              |
| One 16" Contrasting Down Throw Pillow                            | 1                  | <b>√</b>          | N/A                             | 1                                | 1                               | 1                               | 1                              |
| Wooden Leg Finish Choices                                        | 1                  | /                 | /                               | 1                                | 1                               | 1                               | 1                              |
| 300CC Cushion                                                    | 1                  | 1                 | 1                               | 1                                | ✓                               | 1                               | /                              |
| Suspension System                                                | sinuous            | sinuous           | sinuous                         | sinuous                          | sinuous                         | sinuous                         | sinuous                        |
| Options — See Price List for Prices Feather Soft Cushion Package |                    |                   |                                 |                                  |                                 |                                 |                                |
|                                                                  | /                  | <b>√</b>          |                                 | /                                | <b>✓</b>                        | /                               | <b>✓</b>                       |
| Fringe (BLF)                                                     | /                  | ✓                 | N/A                             | <b>✓</b>                         | ✓                               | /                               | <b>✓</b>                       |
| Contrasting Welt and Button (CW)                                 | /                  | ✓                 | ✓                               | /                                | ✓                               | 1                               | 1                              |
| Fitted Arm Covers                                                | N/A                | N/A               | N/A                             | /                                | /                               | 1                               | 1                              |
| M850 Cushion                                                     | 1                  | <b>√</b>          | 1                               | /                                | 1                               | 1                               | 1                              |
| Extra Firm Cushion                                               | 1                  | /                 | 1                               | 1                                | 1                               | 1                               | 1                              |

| Standard Features                     | K520-116<br>Right 3-Seat<br>End |         | K520-118<br>Right 3-Seat<br>End w/ Corner | K520-119<br>Left 3-Seat<br>End w/ Corner | K520-126<br>Right Seat<br>Bumper | K520-127<br>Left Seat<br>Bumper |
|---------------------------------------|---------------------------------|---------|-------------------------------------------|------------------------------------------|----------------------------------|---------------------------------|
| Tight Back                            | 1                               | ✓       | ✓                                         | ✓                                        | ✓                                | ✓                               |
| One 16" Contrasting Down Throw Pillow | 1                               | 1       | <b>√</b> (2)                              | <b>√</b> (2)                             | 1-KP                             | 1-KP                            |
| Wooden Leg Finish Choices             | 1                               | 1       | 1                                         | <b>√</b>                                 | 1                                | 1                               |
| 300CC Cushion                         | 1                               | ✓       | 1                                         | /                                        | 1                                | 1                               |
| Suspension System                     | sinuous                         | sinuous | sinuous                                   | sinuous                                  | sinuous                          | sinuous                         |
| Options — See Price List for Prices   |                                 |         |                                           |                                          |                                  |                                 |
| Feather Soft Cushion Package          | 1                               | 1       | 1                                         | ✓                                        | 1                                | 1                               |
| Fringe (BLF)                          | 1                               | 1       | 1                                         | 1                                        | 1                                | 1                               |
| Contrasting Welt and Button (CW)      | 1                               | ✓       | 1                                         | 1                                        | 1                                | 1                               |
| Fitted Arm Covers                     | 1                               | ✓       | 1                                         | 1                                        | N/A                              | N/A                             |
| M850 Cushion                          | 1                               | 1       | 1                                         | 1                                        | 1                                | 1                               |
| Extra Firm Cushion                    | 1                               | 1       | 1                                         | 1                                        | 1                                | 1                               |