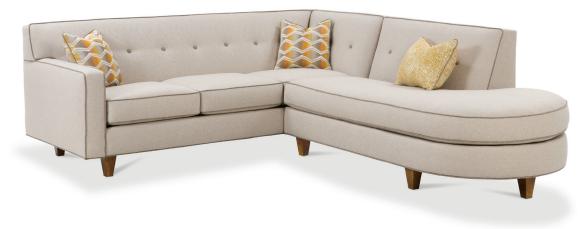

## **Dorset Sectional**

Shown in fabric 19119-19, contrast welt 19119-89, throw pillows in fabric 32060-01 and kidney pillow in fabric 12882-11

Overall Height: 33" Seat Height: 21" Seat Depth: 22" Arm Height: 24"